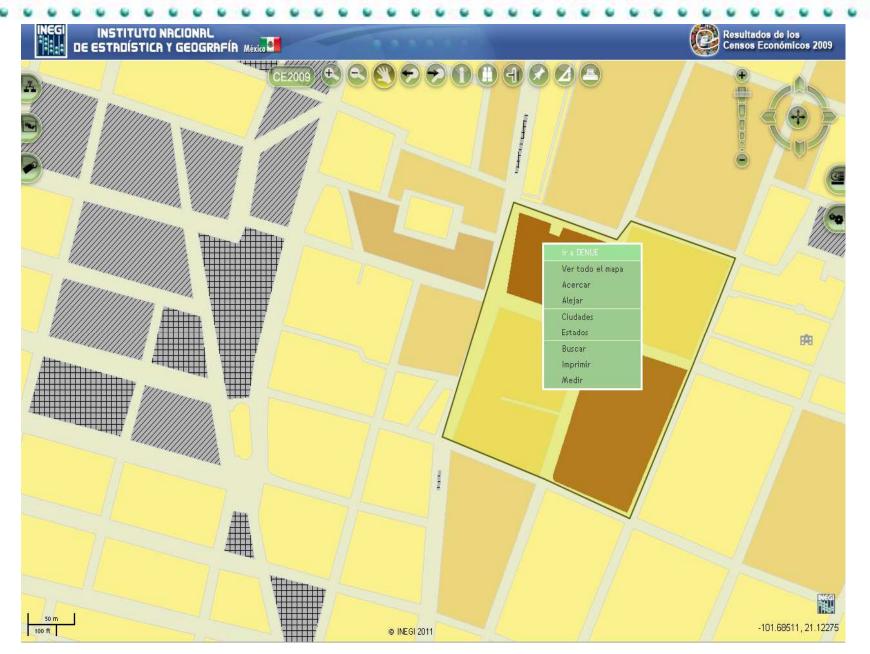

#### The Digital Map of México serves as platform for:

National Statistical Directory of Economic Units (DENUE) Visualization Tool

The 2009 Economic Census Atlas

The 2010 Population Census Atlas

### **Visualization of the location of Economic Units**

Digital Map of Mexico

**Example** 

Query by economic activity

٩

| S http://gaia.inegi.org.mx/denue/viewer.html                                                                                                                                 |                                                                           |                        |        |                                                                                                                                                                                                                                                                                                                                                                                                                                                                                                                                                                                                                                                                                                                                                                                                                                                                                                                                                                                                                                                                                                                                                                                                                                                                                                                                                                                                                                                                                                                                                                                                                                                                                                                                                                                                                                                                                                                                                                                                                                                                                                                                                                                                                                    | <b>2</b>                                                            |
|------------------------------------------------------------------------------------------------------------------------------------------------------------------------------|---------------------------------------------------------------------------|------------------------|--------|------------------------------------------------------------------------------------------------------------------------------------------------------------------------------------------------------------------------------------------------------------------------------------------------------------------------------------------------------------------------------------------------------------------------------------------------------------------------------------------------------------------------------------------------------------------------------------------------------------------------------------------------------------------------------------------------------------------------------------------------------------------------------------------------------------------------------------------------------------------------------------------------------------------------------------------------------------------------------------------------------------------------------------------------------------------------------------------------------------------------------------------------------------------------------------------------------------------------------------------------------------------------------------------------------------------------------------------------------------------------------------------------------------------------------------------------------------------------------------------------------------------------------------------------------------------------------------------------------------------------------------------------------------------------------------------------------------------------------------------------------------------------------------------------------------------------------------------------------------------------------------------------------------------------------------------------------------------------------------------------------------------------------------------------------------------------------------------------------------------------------------------------------------------------------------------------------------------------------------|---------------------------------------------------------------------|
| INEGI INSTITUTO NACIONAL<br>DE ESTADÍSTICA Y GEOGR                                                                                                                           |                                                                           |                        |        | DE                                                                                                                                                                                                                                                                                                                                                                                                                                                                                                                                                                                                                                                                                                                                                                                                                                                                                                                                                                                                                                                                                                                                                                                                                                                                                                                                                                                                                                                                                                                                                                                                                                                                                                                                                                                                                                                                                                                                                                                                                                                                                                                                                                                                                                 | NUE 10 Directorio Estadístico<br>Nacional de Unidades<br>Económicas |
| ST<br>Selección de unidades<br>Baja                                                                                                                                          | económicas del DENUE                                                      |                        | e d    | Actividad económica<br>(7221) RESTAURANTES<br>00 SERVICIO COMPLETO                                                                                                                                                                                                                                                                                                                                                                                                                                                                                                                                                                                                                                                                                                                                                                                                                                                                                                                                                                                                                                                                                                                                                                                                                                                                                                                                                                                                                                                                                                                                                                                                                                                                                                                                                                                                                                                                                                                                                                                                                                                                                                                                                                 |                                                                     |
| Área geográfica                                                                                                                                                              | Buscar área geográfica                                                    | Buscar en vista actual | Buscar | Área geográfica<br>• (09015) Distrito Federal, 3<br>• Cuauhtémoc                                                                                                                                                                                                                                                                                                                                                                                                                                                                                                                                                                                                                                                                                                                                                                                                                                                                                                                                                                                                                                                                                                                                                                                                                                                                                                                                                                                                                                                                                                                                                                                                                                                                                                                                                                                                                                                                                                                                                                                                                                                                                                                                                                   | -                                                                   |
| © (09008) La Ma<br>© (09008) La Ma<br>© (09009) Milpa<br>© (09010) Álvaro<br>© (09011) Tláhuz<br>© (09012) Tlalpa<br>© (09014) Benito<br>© (09014) Benito<br>© (09015) Cuauh | gdalena Contreras<br>Alta<br>o Obregón<br>ac<br>n<br>n<br>nilco<br>Juárez |                        |        | Culturitemoc<br>Personal ocupado<br>0 a 5 personas<br>6 a 10 personas<br>31 a 30 personas<br>51 a 100 personas<br>101 a 250 personas<br>251 y más personas<br>251 y má | Yucaán                                                              |
| Ejecutar filtro                                                                                                                                                              | Verificar filtro Co                                                       | onsultar C             | otizar | Reiniciar<br>Veracruz de Ignacio de la Elave<br>Oaxaca<br>Chia                                                                                                                                                                                                                                                                                                                                                                                                                                                                                                                                                                                                                                                                                                                                                                                                                                                                                                                                                                                                                                                                                                                                                                                                                                                                                                                                                                                                                                                                                                                                                                                                                                                                                                                                                                                                                                                                                                                                                                                                                                                                                                                                                                     | Quintana iReo<br>Gampeche                                           |
| 100 km                                                                                                                                                                       |                                                                           |                        |        |                                                                                                                                                                                                                                                                                                                                                                                                                                                                                                                                                                                                                                                                                                                                                                                                                                                                                                                                                                                                                                                                                                                                                                                                                                                                                                                                                                                                                                                                                                                                                                                                                                                                                                                                                                                                                                                                                                                                                                                                                                                                                                                                                                                                                                    | -101.56461, 12.95920                                                |