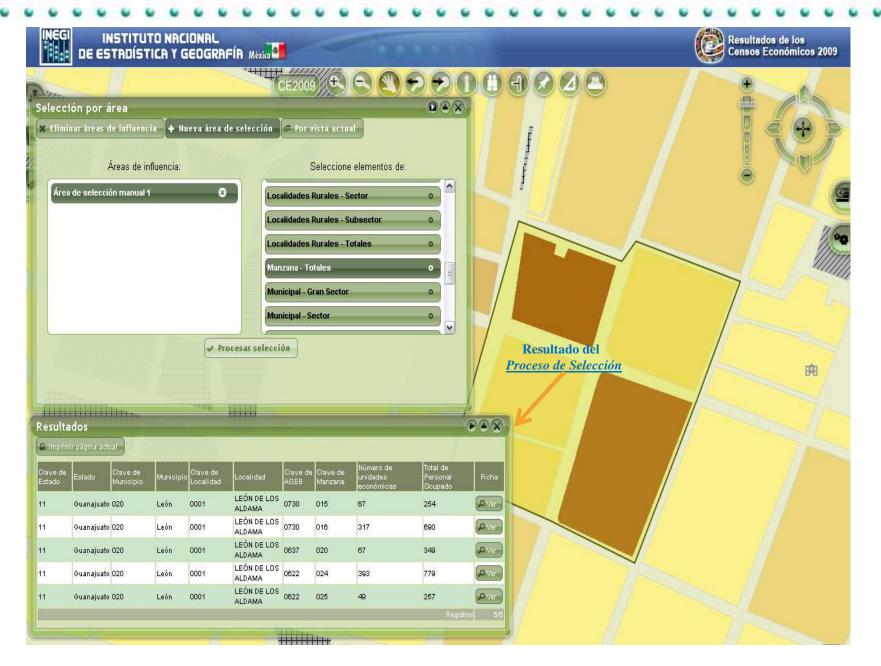

#### **National Statistical Framework Aggregation Levels**

Urban Block (1'314,502)

| YEAR OF THE<br>ECONOMIC<br>CENSUS | NUMBER OF<br>MUNICIPALITIES | NUMBER OF<br>LOCALITIES | NUMBER<br>OF<br>BLOCKS |
|-----------------------------------|-----------------------------|-------------------------|------------------------|
| 2009                              | 2,456                       | 4,204                   | 1'314,502              |