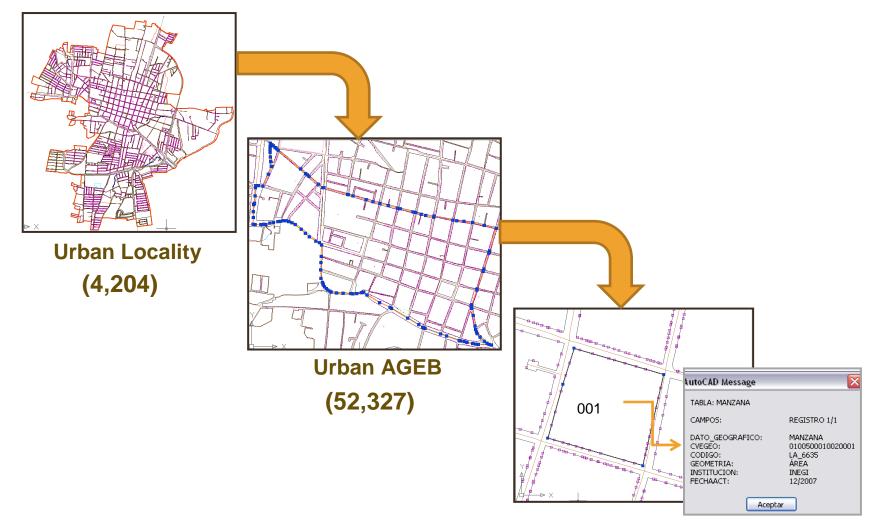

#### **National Statistical Framework Aggregation Levels**

Urban Block (1'314,502)

| YEAR OF THE<br>ECONOMIC<br>CENSUS | NUMBER OF<br>MUNICIPALITIES | NUMBER OF<br>LOCALITIES | NUMBER<br>OF<br>BLOCKS |
|-----------------------------------|-----------------------------|-------------------------|------------------------|
| 2009                              | 2,456                       | 4,204                   | 1'314,502              |

# The cartography kit for the Economic Censuses 2009 consists of:

- 32 State Maps
- 3,776 Topographical maps
- 4,204 urban localities
- 52,327 urban AGEB

States32Municipality2,455Urban Locality4,204AGEB Urban52,327