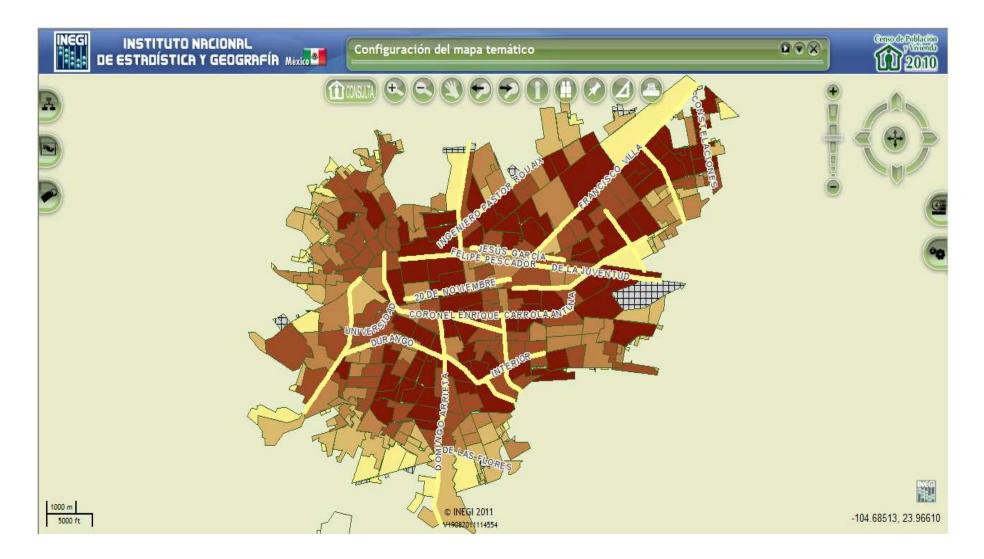

|      |                                          |
|                                                               | ~                               |                                               | 0                       | <u> </u>        |                      |   |                                     |                                                          |      | Red<br>The                               |
| 1000 m<br>5000 ft                                             |                                 |                                               | INEGI 201<br>9082011114 |                 |                      |   |                                     |                                                          | -104 | 1.53774, 24.07580                        |









fin