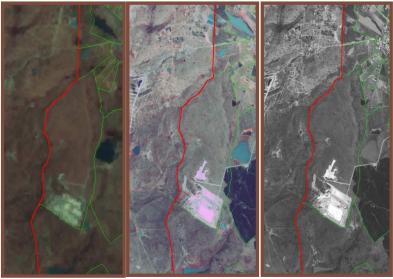

rocedure to drive the National Geostatistical Framework -the cartography for the census and surveys- with the goal of referencing geographically the statistical information to its place of origin.

 $\succ$ To create a database that allows association of geographic and statistical information of each state, municipality, locality and block of the country.

➤To generate the infrastructure to produce thematic cartography with results of the census.



#### LEGAL FRAME

Besides the NGF, the Institute has generated a Technical Norm for Geographic Addresses and a Handbook of cartographic geostatistics for the arrangement and regulation of strategic activities.



#### **Data sources**

- Aerial photographs
- Satellite Images
- Geographical Names
- Sketches

340

- Geostatistical catalogue









#### **Field data collection**

#### Collection of geographical names



# Collection of exterior address numbers





#### **Sketches**





# List of localities (with geostatistical codes and geographic coordinates)

| Cve ent | Cve mun | Cve_ageb | Cve loc | Nom loc                     | Tipo | Cve_carta | Longitud | Latitud | Altitud |
|---------|---------|----------|---------|-----------------------------|------|-----------|----------|---------|---------|
| 01      | 001     | 0000     | 0293    | Norias de Ojocaliente       | U    | F13D19    |          |         | 1946    |
| 01      | 001     | 1176     | 0296    | El Ocote                    | R    | F13D18    | 1023105  | 214652  | 2028    |
| 01      | 001     | 1922     | 0297    | Comunidad el Rocío          | R    | F13D1