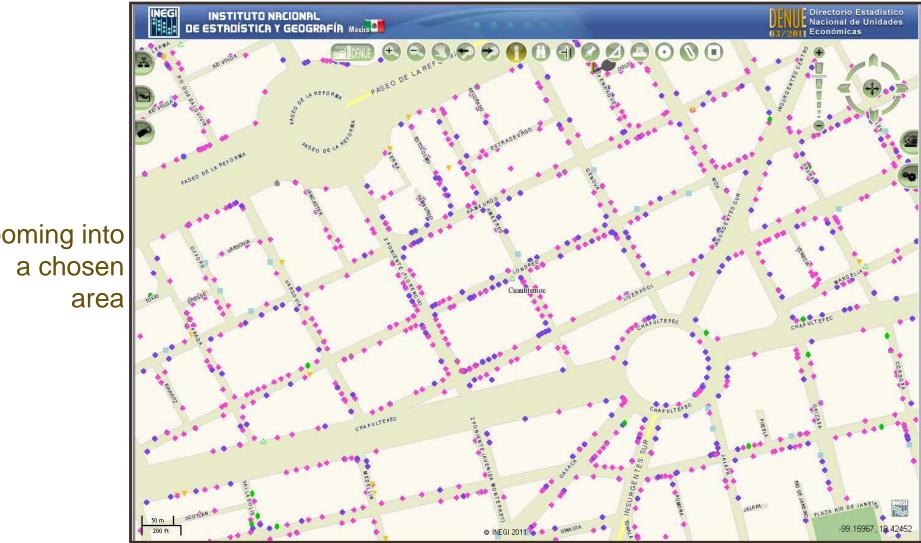

### **Visualization of the location of Economic Units**

Digital Map of Mexico

**Example** 

Query by economic activity

٩

| S http://gaia.inegi.org.mx/denue/viewer.html                                                                                                                                 |                                                                           |                        |        |                                                                                                                                                                                                                                                                                                                                                                                                                                                                                                                                                                                                                                                                                                                                                                                                                                                                                                                                                                                                                                                                                                                                                                                                                                                                                                                                                                                                                                                                                                                                                                                                                                                                                                                                                                                                                                                                                                                                                                                                                                                                                                                                                                                                                                    | <b>2</b>                                                            |
|------------------------------------------------------------------------------------------------------------------------------------------------------------------------------|---------------------------------------------------------------------------|------------------------|--------|------------------------------------------------------------------------------------------------------------------------------------------------------------------------------------------------------------------------------------------------------------------------------------------------------------------------------------------------------------------------------------------------------------------------------------------------------------------------------------------------------------------------------------------------------------------------------------------------------------------------------------------------------------------------------------------------------------------------------------------------------------------------------------------------------------------------------------------------------------------------------------------------------------------------------------------------------------------------------------------------------------------------------------------------------------------------------------------------------------------------------------------------------------------------------------------------------------------------------------------------------------------------------------------------------------------------------------------------------------------------------------------------------------------------------------------------------------------------------------------------------------------------------------------------------------------------------------------------------------------------------------------------------------------------------------------------------------------------------------------------------------------------------------------------------------------------------------------------------------------------------------------------------------------------------------------------------------------------------------------------------------------------------------------------------------------------------------------------------------------------------------------------------------------------------------------------------------------------------------|---------------------------------------------------------------------|
| INEGI INSTITUTO NACIONAL<br>DE ESTADÍSTICA Y GEOGR                                                                                                                           |                                                                           |                        |        | DE                                                                                                                                                                                                                                                                                                                                                                                                                                                                                                                                                                                                                                                                                                                                                                                                                                                                                                                                                                                                                                                                                                                                                                                                                                                                                                                                                                                                                                                                                                                                                                                                                                                                                                                                                                                                                                                                                                                                                                                                                                                                                                                                                                                                                                 | NUE 10 Directorio Estadístico<br>Nacional de Unidades<br>Económicas |
| ST<br>Selección de unidades<br>Baja                                                                                                                                          | económicas del DENUE                                                      |                        | e d    | Actividad económica<br>(7221) RESTAURANTES<br>00 SERVICIO COMPLETO                                                                                                                                                                                                                                                                                                                                                                                                                                                                                                                                                                                                                                                                                                                                                                                                                                                                                                                                                                                                                                                                                                                                                                                                                                                                                                                                                                                                                                                                                                                                                                                                                                                                                                                                                                                                                                                                                                                                                                                                                                                                                                                                                                 |                                                                     |
| Área geográfica                                                                                                                                                              | Buscar área geográfica                                                    | Buscar en vista actual | Buscar | Área geográfica<br>• (09015) Distrito Federal, 3<br>• Cuauhtémoc                                                                                                                                                                                                                                                                                                                                                                                                                                                                                                                                                                                                                                                                                                                                                                                                                                                                                                                                                                                                                                                                                                                                                                                                                                                                                                                                                                                                                                                                                                                                                                                                                                                                                                                                                                                                                                                                                                                                                                                                                                                                                                                                                                   | -                                                                   |
| © (09008) La Ma<br>© (09008) La Ma<br>© (09009) Milpa<br>© (09010) Álvaro<br>© (09011) Tláhuz<br>© (09012) Tlalpa<br>© (09014) Benito<br>© (09014) Benito<br>© (09015) Cuauh | gdalena Contreras<br>Alta<br>o Obregón<br>ac<br>n<br>n<br>nilco<br>Juárez |                        |        | Culturitemoc<br>Personal ocupado<br>0 a 5 personas<br>6 a 10 personas<br>31 a 30 personas<br>51 a 100 personas<br>101 a 250 personas<br>251 y más personas<br>251 y má | Yucaán                                                              |
| Ejecutar filtro                                                                                                                                                              | Verificar filtro Co                                                       | onsultar C             | otizar | Reiniciar<br>Veracruz de Ignacio de la Elave<br>Oaxaca<br>Chia                                                                                                                                                                                                                                                                                                                                                                                                                                                                                                                                                                                                                                                                                                                                                                                                                                                                                                                                                                                                                                                                                                                                                                                                                                                                                                                                                                                                                                                                                                                                                                                                                                                                                                                                                                                                                                                                                                                                                                                                                                                                                                                                                                     | Quintana iReo<br>Gampeche                                           |
| 100 km                                                                                                                                                                       |                                                                           |                        |        |                                                                                                                                                                                                                                                                                                                                                                                                                                                                                                                                                                                                                                                                                                                                                                                                                                                                                                                                                                                                                                                                                                                                                                                                                                                                                                                                                                                                                                                                                                                                                                                                                                                                                                                                                                                                                                                                                                                                                                                                                                                                                                                                                                                                                                    | -101.56461, 12.95920                                                |

Table with the economic unit's information

Display of all the economic units in a chosen area

Zooming into