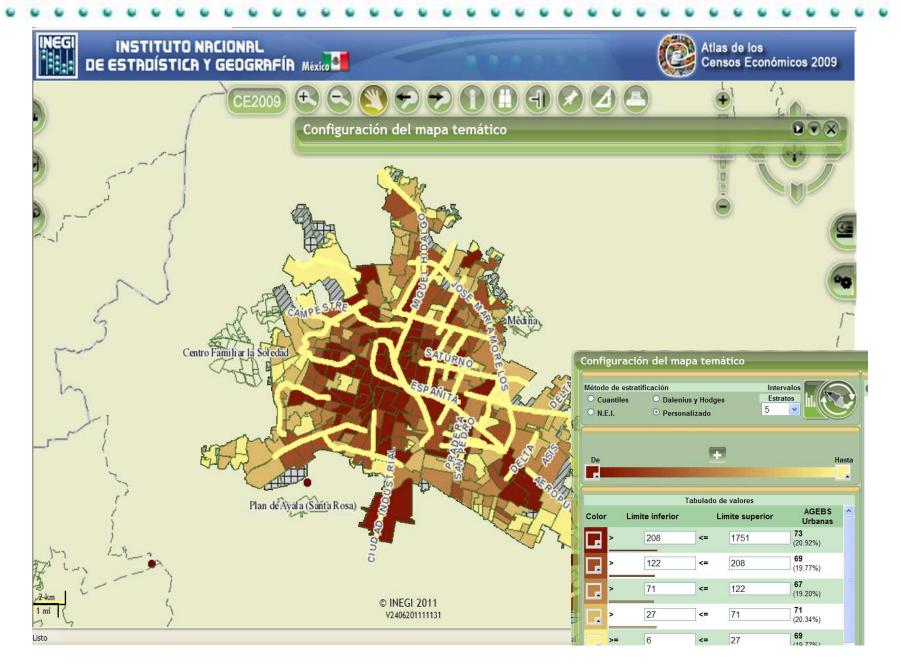

os)<br>cción bruta total (porcentaje)                    |                              |              |
| O Personal r                               | o remunerado con respecto al persona<br>cunarlo total<br>Aceptar                                                                                   | al ocupado total (porcentaje)<br>Reintentar                          | •<br>•                       | cecillo Exce |
|                                            |                                                                                                                                                    | © INEGI 2011                                                         |                              |              |

#### Query (by group of blocks)



#### Query (by group of blocks)





## Query (by block)

| NEGI INS<br>DE EST | ADÍSTICA Y GEOGRAFÍA México