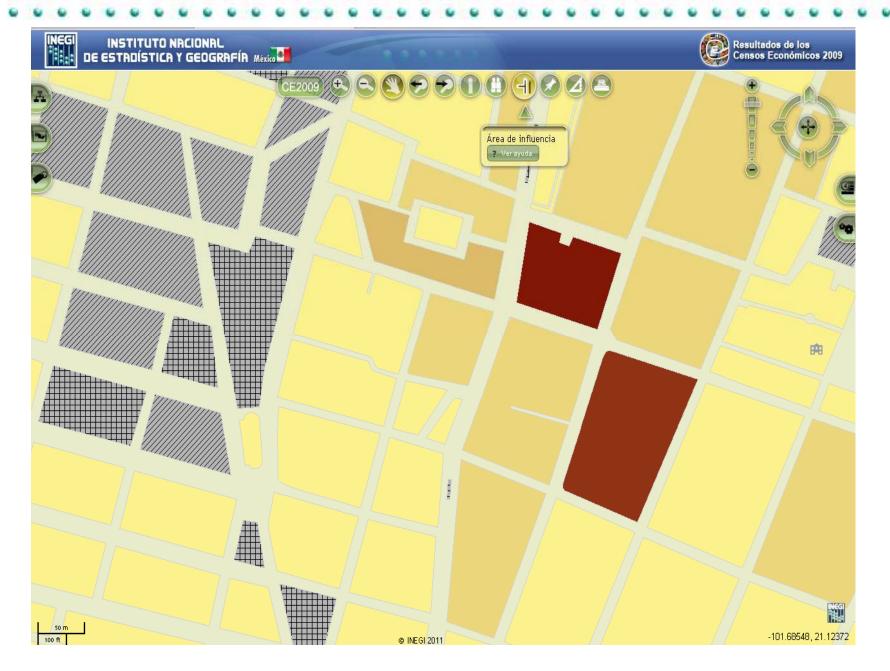

### **Visualization of the location of Economic Units**

Digital Map of Mexico

**Example** 

Query by economic activity

٩

| S http://gaia.inegi.org.mx/denue/viewer.html                                                                                                                                 |                                                                           |                        |        |                                                                                                                                                                                                                                                                                                                                                                                                                                                                                                                                                                                                                                                                                                                                                                                                                                                                                                                                                                                                                                                                                                                                                                                                                                                                                                                                                                                                                                                                                                                                                                                                                                                                                                                                                                                                                                                                                                                                                                                                                                                                                                                                                                                                                                    | <b>2</b>                                                            |
|------------------------------------------------------------------------------------------------------------------------------------------------------------------------------|---------------------------------------------------------------------------|------------------------|--------|------------------------------------------------------------------------------------------------------------------------------------------------------------------------------------------------------------------------------------------------------------------------------------------------------------------------------------------------------------------------------------------------------------------------------------------------------------------------------------------------------------------------------------------------------------------------------------------------------------------------------------------------------------------------------------------------------------------------------------------------------------------------------------------------------------------------------------------------------------------------------------------------------------------------------------------------------------------------------------------------------------------------------------------------------------------------------------------------------------------------------------------------------------------------------------------------------------------------------------------------------------------------------------------------------------------------------------------------------------------------------------------------------------------------------------------------------------------------------------------------------------------------------------------------------------------------------------------------------------------------------------------------------------------------------------------------------------------------------------------------------------------------------------------------------------------------------------------------------------------------------------------------------------------------------------------------------------------------------------------------------------------------------------------------------------------------------------------------------------------------------------------------------------------------------------------------------------------------------------|---------------------------------------------------------------------|
| INEGI INSTITUTO NACIONAL<br>DE ESTADÍSTICA Y GEOGR                                                                                                                           |                                                                           |                        |        | DE                                                                                                                                                                                                                                                                                                                                                                                                                                                                                                                                                                                                                                                                                                                                                                                                                                                                                                                                                                                                                                                                                                                                                                                                                                                                                                                                                                                                                                                                                                                                                                                                                                                                                                                                                                                                                                                                                                                                                                                                                                                                                                                                                                                                                                 | NUE 10 Directorio Estadístico<br>Nacional de Unidades<br>Económicas |
| ST<br>Selección de unidades<br>Baja                                                                                                                                          | económicas del DENUE                                                      |                        | e d    | Actividad económica<br>(7221) RESTAURANTES<br>00 SERVICIO COMPLETO                                                                                                                                                                                                                                                                                                                                                                                                                                                                                                                                                                                                                                                                                                                                                                                                                                                                                                                                                                                                                                                                                                                                                                                                                                                                                                                                                                                                                                                                                                                                                                                                                                                                                                                                                                                                                                                                                                                                                                                                                                                                                                                                                                 |                                                                     |
| Área geográfica                                                                                                                                                              | Buscar área geográfica                                                    | Buscar en vista actual | Buscar | Área geográfica<br>• (09015) Distrito Federal, 3<br>• Cuauhtémoc                                                                                                                                                                                                                                                                                                                                                                                                                                                                                                                                                                                                                                                                                                                                                                                                                                                                                                                                                                                                                                                                                                                                                                                                                                                                                                                                                                                                                                                                                                                                                                                                                                                                                                                                                                                                                                                                                                                                                                                                                                                                                                                                                                   | -                                                                   |
| © (09008) La Ma<br>© (09008) La Ma<br>© (09009) Milpa<br>© (09010) Álvaro<br>© (09011) Tláhuz<br>© (09012) Tlalpa<br>© (09014) Benito<br>© (09014) Benito<br>© (09015) Cuauh | gdalena Contreras<br>Alta<br>o Obregón<br>ac<br>n<br>n<br>nilco<br>Juárez |                        |        | Culturitemoc<br>Personal ocupado<br>0 a 5 personas<br>6 a 10 personas<br>31 a 30 personas<br>51 a 100 personas<br>101 a 250 personas<br>251 y más personas<br>251 y má | Yucaán                                                              |
| Ejecutar filtro                                                                                                                                                              | Verificar filtro Co                                                       | onsultar C             | otizar | Reiniciar<br>Veracruz de Ignacio de la Elave<br>Oaxaca<br>Chia                                                                                                                                                                                                                                                                                                                                                                                                                                                                                                                                                                                                                                                                                                                                                                                                                                                                                                                                                                                                                                                                                                                                                                                                                                                                                                                                                                                                                                                                                                                                                                                                                                                                                                                                                                                                                                                                                                                                                                                                                                                                                                                                                                     | Quintana iReo<br>Gampeche                                           |
| 100 km                                                                                                                                                                       |                                                                           |                        |        |                                                                                                                                                                                                                                                                                                                                                                                                                                                                                                                                                                                                                                                                                                                                                                                                                                                                                                                                                                                                                                                                                                                                                                                                                                                                                                                                                                                                                                                                                                                                                                                                                                                                                                                                                                                                                                                                                                                                                                                                                                                                                                                                                                                                                                    | -101.56461, 12.95920                                                |