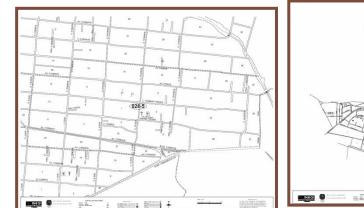

# The cartography kit for the Economic Censuses 2009 consists of:

- 32 State Maps
- 3,776 Topographical maps
- 4,204 urban localities
- 52,327 urban AGEB