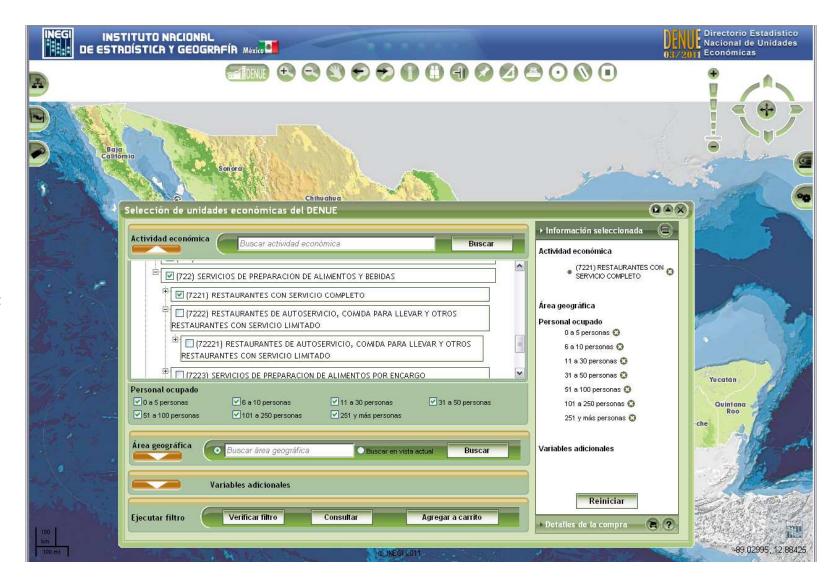

### **Visualization of the location of Economic Units**

Digital Map of Mexico

**Example** 

Query by economic activity

٩

| S http://gaia.inegi.org.mx/denue/viewer.html                                                                                                                                 |                                                                           |                        |        |                                                                                                                                                                                                                                                                                                                                                                                                                                                                                                                                                                                                                                                                                                                                                                                                                                                                                                                                                                                                                                                                                                                                                                                                                                                                                                                                                                                                                                                                                                                                                                                                                                                                                                                                                                                                                                                                                                                                                                                                                                                                                                                                                                                                                                    | <b>2</b>                                                            |
|------------------------------------------------------------------------------------------------------------------------------------------------------------------------------|---------------------------------------------------------------------------|------------------------|--------|------------------------------------------------------------------------------------------------------------------------------------------------------------------------------------------------------------------------------------------------------------------------------------------------------------------------------------------------------------------------------------------------------------------------------------------------------------------------------------------------------------------------------------------------------------------------------------------------------------------------------------------------------------------------------------------------------------------------------------------------------------------------------------------------------------------------------------------------------------------------------------------------------------------------------------------------------------------------------------------------------------------------------------------------------------------------------------------------------------------------------------------------------------------------------------------------------------------------------------------------------------------------------------------------------------------------------------------------------------------------------------------------------------------------------------------------------------------------------------------------------------------------------------------------------------------------------------------------------------------------------------------------------------------------------------------------------------------------------------------------------------------------------------------------------------------------------------------------------------------------------------------------------------------------------------------------------------------------------------------------------------------------------------------------------------------------------------------------------------------------------------------------------------------------------------------------------------------------------------|---------------------------------------------------------------------|
| INEGI INSTITUTO NACIONAL<br>DE ESTADÍSTICA Y GEOGR                                                                                                                           |                                                                           |                        |        | DE                                                                                                                                                                                                                                                                                                                                                                                                                                                                                                                                                                                                                                                                                                                                                                                                                                                                                                                                                                                                                                                                                                                                                                                                                                                                                                                                                                                                                                                                                                                                                                                                                                                                                                                                                                                                                                                                                                                                                                                                                                                                                                                                                                                                                                 | NUE 10 Directorio Estadístico<br>Nacional de Unidades<br>Económicas |
| ST<br>Selección de unidades<br>Baja                                                                                                                                          | económicas del DENUE                                                      |                        | e d    | Actividad económica<br>(7221) RESTAURANTES<br>00 SERVICIO COMPLETO                                                                                                                                                                                                                                                                                                                                                                                                                                                                                                                                                                                                                                                                                                                                                                                                                                                                                                                                                                                                                                                                                                                                                                                                                                                                                                                                                                                                                                                                                                                                                                                                                                                                                                                                                                                                                                                                                                                                                                                                                                                                                                                                                                 |                                                                     |
| Área geográfica                                                                                                                                                              | Buscar área geográfica                                                    | Buscar en vista actual | Buscar | Área geográfica<br>• (09015) Distrito Federal, 3<br>• Cuauhtémoc                                                                                                                                                                                                                                                                                                                                                                                                                                                                                                                                                                                                                                                                                                                                                                                                                                                                                                                                                                                                                                                                                                                                                                                                                                                                                                                                                                                                                                                                                                                                                                                                                                                                                                                                                                                                                                                                                                                                                                                                                                                                                                                                                                   | -                                                                   |
| © (09008) La Ma<br>© (09008) La Ma<br>© (09009) Milpa<br>© (09010) Álvaro<br>© (09011) Tláhuz<br>© (09012) Tlalpa<br>© (09014) Benito<br>© (09014) Benito<br>© (09015) Cuauh | gdalena Contreras<br>Alta<br>o Obregón<br>ac<br>n<br>n<br>nilco<br>Juárez |                        |        | Culturitemoc<br>Personal ocupado<br>0 a 5 personas<br>6 a 10 personas<br>31 a 30 personas<br>51 a 100 personas<br>101 a 250 personas<br>251 y más personas<br>251 y má | Yucaán                                                              |
| Ejecutar filtro                                                                                                                                                              | Verificar filtro Co                                                       | onsultar C             | otizar | Reiniciar<br>Veracruz de Ignacio de la Elave<br>Oaxaca<br>Chia                                                                                                                                                                                                                                                                                                                                                                                                                                                                                                                                                                                                                                                                                                                                                                                                                                                                                                                                                                                                                                                                                                                                                                                                                                                                                                                                                                                                                                                                                                                                                                                                                                                                                                                                                                                                                                                                                                                                                                                                                                                                                                                                                                     | Quintana iReo<br>Gampeche                                           |
| 100 km                                                                                                                                                                       |                                                                           |                        |        |                                                                                                                                                                                                                                                                                                                                                                                                                                                                                                                                                                                                                                                                                                                                                                                                                                                                                                                                                                                                                                                                                                                                                                                                                                                                                                                                                                                                                                                                                                                                                                                                                                                                                                                                                                                                                                                                                                                                                                                                                                                                                                                                                                                                                                    | -101.56461, 12.95920                                                |

Example

| Selección de unidades económicas del DENUE         Actividad económica       Buscar         Área geográfica       Buscar área geográfica       Buscar en vista actual       Buscar         Í rea geográfica       Buscar área geográfica       Buscar en vista actual       Buscar         (09009)       Milpa Alta       Buscar       Buscar         (09009)       Milpa Alta       Buscar       Buscar         (09011)       Tláhuac       Buscar       Buscar         (09012)       Tlápan       Cotizar       Descritoria         Variables adicionales       Variables rítiro       Consultar       Cotizar | Actividad económica<br>• (7221) RESTAURANTES<br>• CON SERVICIO COMPLETO<br>Área geográfica<br>• (09015) Distrito Federal,<br>• Cuauhtémoc<br>Personal ocupado<br>0 a 5 personas<br>• a 10 personas<br>• a 10 personas<br>• 11 a 30 personas<br>• 31 a 50 personas<br>• 51 a 100 personas<br>• 51 a 100 personas<br>• 51 a 100 personas<br>• 251 y más personas<br>• Variables adicionales<br>Reiniciar | Query by<br>number of<br>employees |
|------------------------------------------------------------------------------------------------------------------------------------------------------------------------------------------------------------------------------------------------------------------------------------------------------------------------------------------------------------------------------------------------------------------------------------------------------------------------------------------------------------------------------------------------------------------------------------------------------------------|--------------------------------------------------------------------------------------------------------------------------------------------------------------------------------------------------------------------------------------------------------------------------------------------------------------------------------------------------------------------------------------------------------|------------------------------------|
|------------------------------------------------------------------------------------------------------------------------------------------------------------------------------------------------------------------------------------------------------------------------------------------------------------------------------------------------------------------------------------------------------------------------------------------------------------------------------------------------------------------------------------------------------------------------------------------------------------------|--------------------------------------------------------------------------------------------------------------------------------------------------------------------------------------------------------------------------------------------------------------------------------------------------------------------------------------------------------------------------------------------------------|------------------------------------|