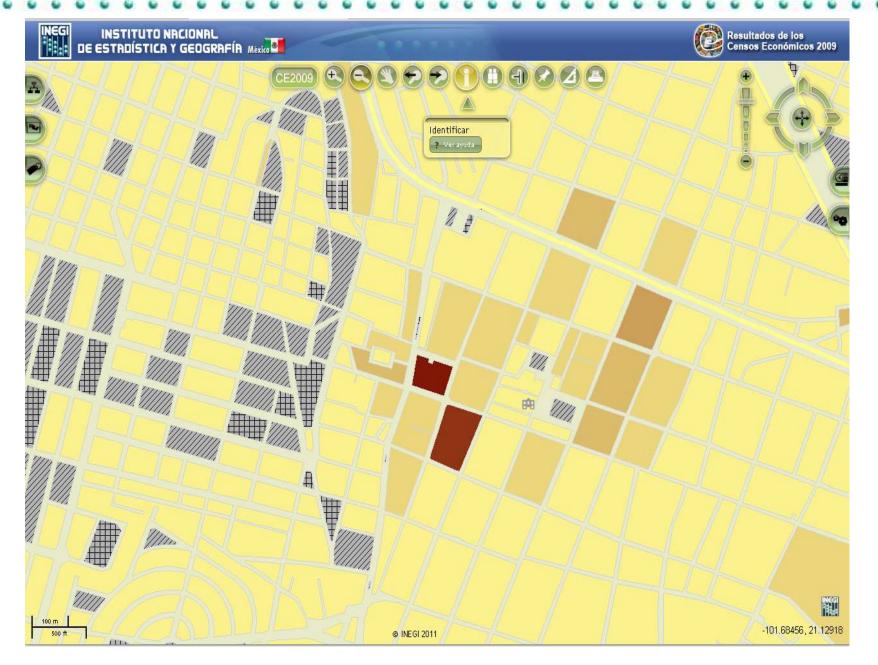

| -101.59886, 21.03543<br>Intranet local |



#### Query (by block)





#### Query (by block)





100 m 500 ft

dillin.

#### Query (by block)

INEGI INSTITUTO NACIONAL DE ESTADÍSTICA Y GEOGRAFÍA México Resultados de los Censos Económicos 2009

11 Guanajuato 020 León 0001

4

PAX

LEÓN DE LOS ALDAMA

|             | esultado         |            | ial 🙋 Ver             | punto de c | onsulta Ma            | ınzana - Toti         | ales                |                     |                                     |                                 | • • •                |                                                                                                                                                             |        |
|-------------|------------------|------------|-----------------------|------------|-----------------------|------------------