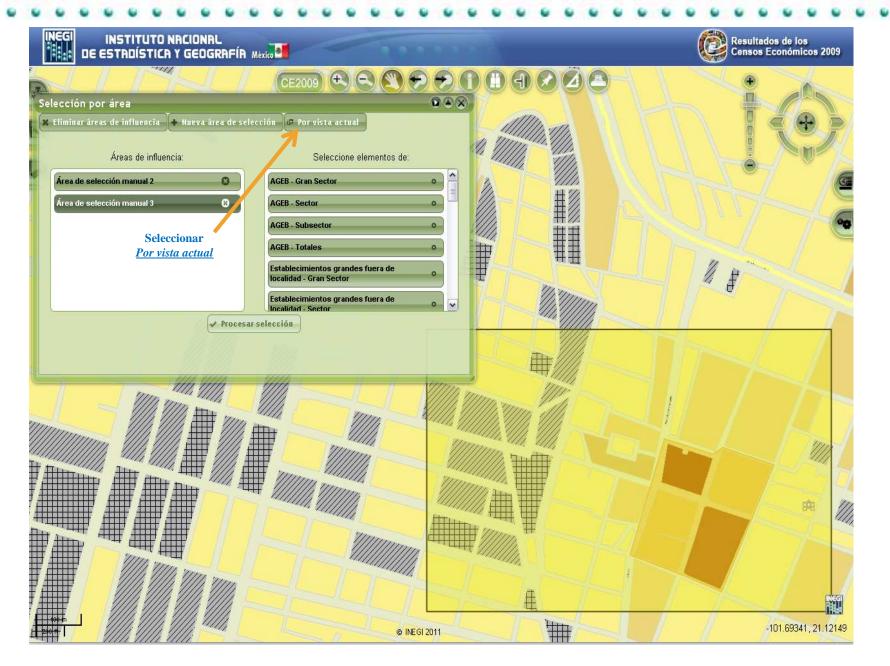

#### **National Statistical Framework Aggregation Levels**

Urban Block (1'314,502)

| YEAR OF THE<br>ECONOMIC<br>CENSUS | NUMBER OF<br>MUNICIPALITIES | NUMBER OF<br>LOCALITIES | NUMBER<br>OF<br>BLOCKS |
|-----------------------------------|-----------------------------|-------------------------|------------------------|
| 2009                              | 2,456                       | 4,204                   | 1'314,502              |