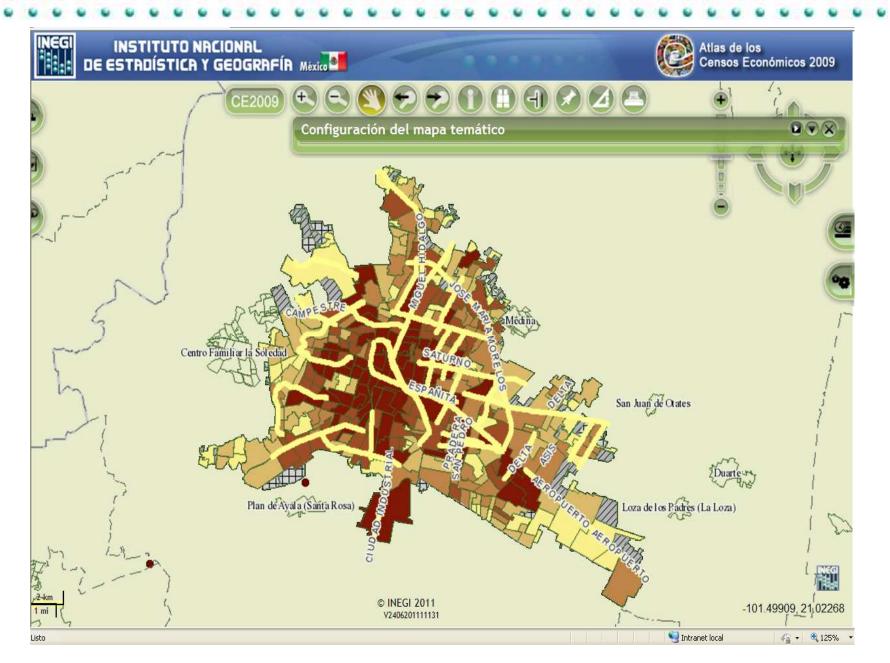

termedio en la produ | miles de pesos)<br>cción bruta total (porcentaje)                    |                              |              |
| O Personal r                               | o remunerado con respecto al persona<br>cunarlo total<br>Aceptar                                                                                   | al ocupado total (porcentaje)<br>Reintentar                          | •<br>•                       | cecillo Exce |
|                                            |                                                                                                                                                    | © INEGI 2011                                                         |                              |              |

#### Query (by group of blocks)



#### Query (by group of blocks)





## Query (by block)

| NEGI INS<br>DE EST | ADÍSTICA Y GEOGRAFÍA México