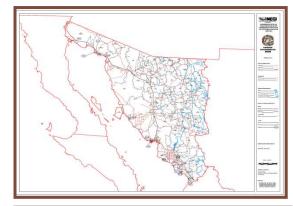

# The cartography kit for the Economic Censuses 2009 consists of:

- 32 State Maps
- 3,776 Topographical maps
- 4,204 urban localities
- 52,327 urban AGEB