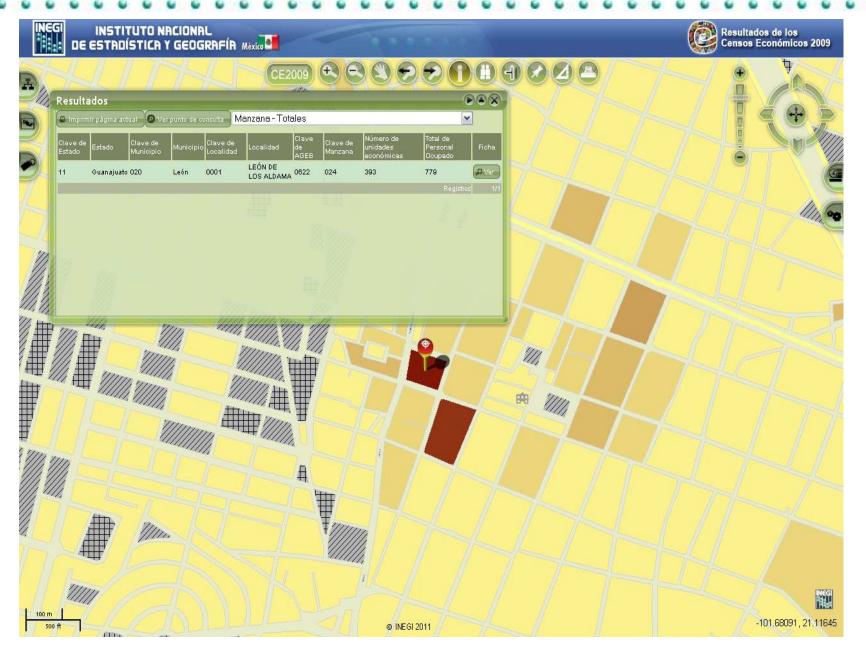

| -101.59886, 21.03543<br>Intranet local |



#### Query (by block)





#### Query (by block)





100 m 500 ft

dillin.

#### Query (by block)

INEGI INSTITUTO NACIONAL DE ESTADÍSTICA Y GEOGRAFÍA México Resultados de los Censos Económicos 2009

11 Guanajuato 020 León 0001

4

PAX

LEÓN DE LOS ALDAMA

|             | esultado         |            | ial 🙋 Ver             | punto de c | onsulta Ma            | ınzana - Toti         | ales                |                     |                                     |                                 | • • •                |                                                                                                                                                             |        |
|-------------|------------------|------------|-----------------------|------------|-----------------------|-----------------------|---------------------