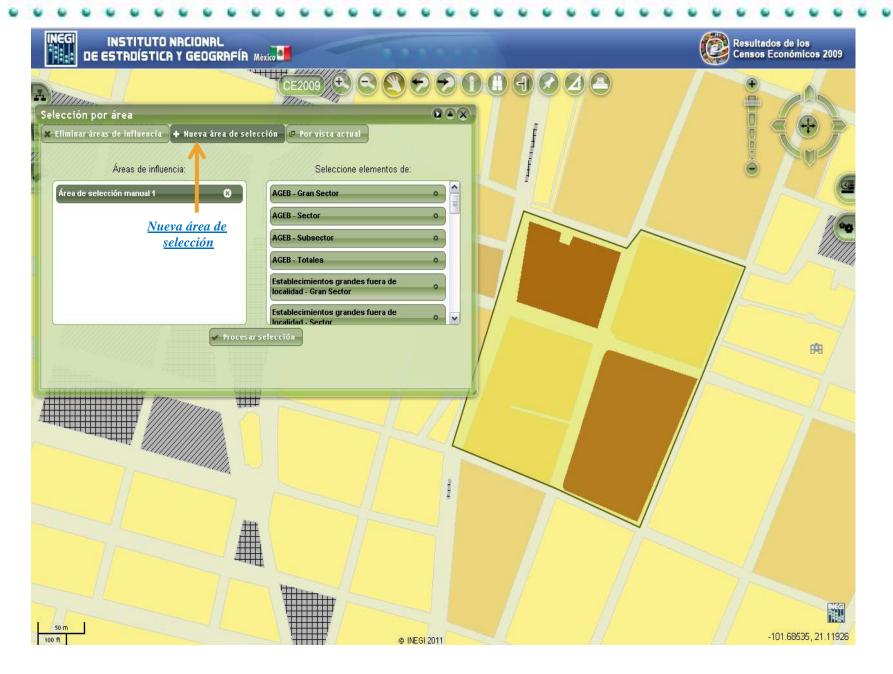

#### **National Statistical Framework Aggregation Levels**

Urban Block (1'314,502)

| YEAR OF THE<br>ECONOMIC<br>CENSUS | NUMBER OF<br>MUNICIPALITIES | NUMBER OF<br>LOCALITIES | NUMBER<br>OF<br>BLOCKS |
|-----------------------------------|-----------------------------|-------------------------|------------------------|
| 2009                              | 2,456                       | 4,204                   | 1'314,502              |