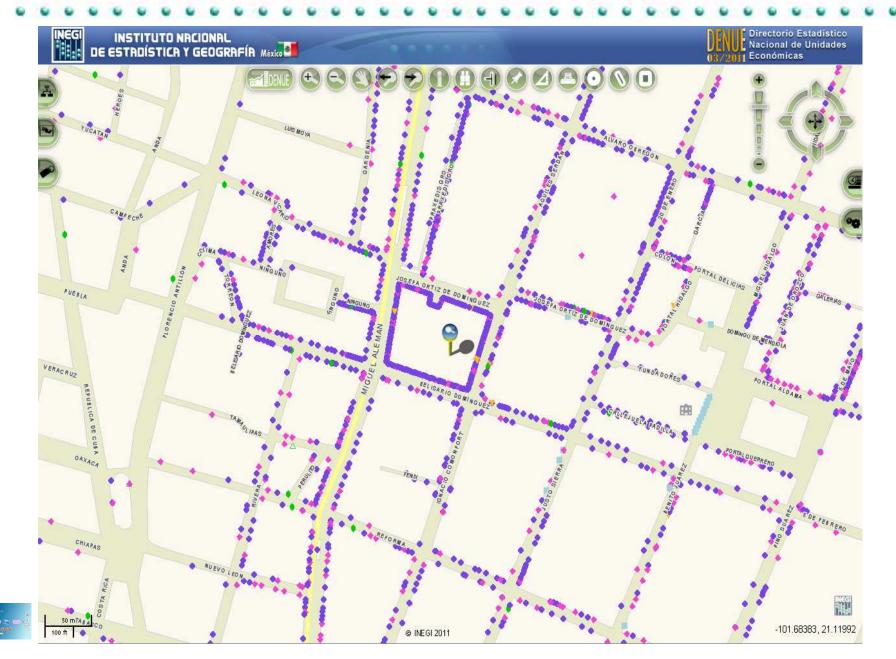

#### National Statistical Directory of Economic Units (DENUE)

#### The Digital Map of México serves as platform for:

National Statistical Directory of Economic Units (DENUE) Visualization Tool

The 2009 Economic Census Atlas

The 2010 Population Census Atlas

Table with the economic unit's information

Display of all the economic units in a chosen area

Zooming into

#### Example

Table displaying the information of an economic unit