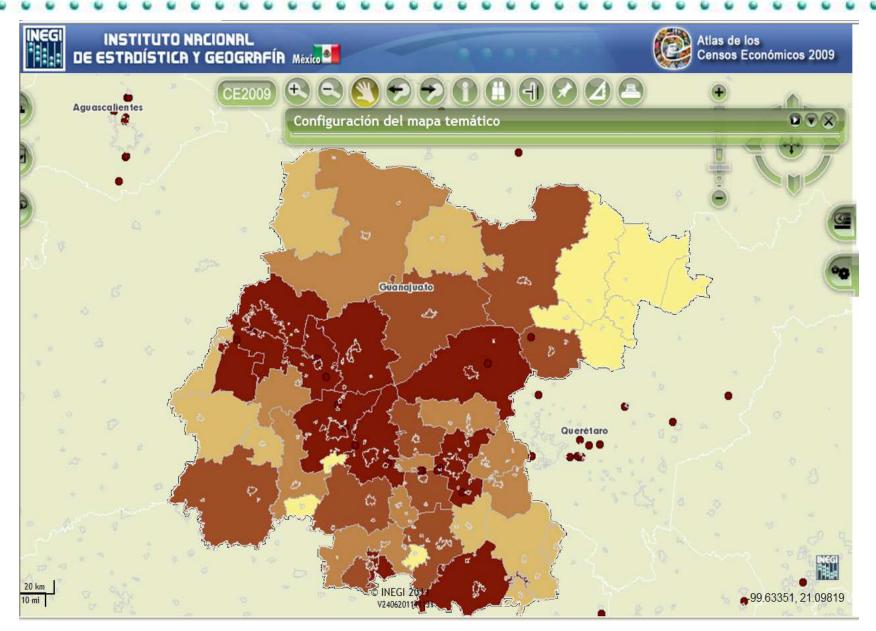

| -99.86419, 29.99379                                                                                             |



















## Query (by group of blocks)

| EGI INSTITU<br>DE ESTROÍS                  | ITO NACIONAL<br>TICA Y GEOGRAFÍA M                                                                                                                 | iéxito                                                               | Atlas de los<br>Censos Econó | ómicos 2009  |
|--------------------------------------------|----------------------------------------------------------------------------------------------------------------------------------------------------|----------------------------------------------------------------------|------------------------------|--------------|
|                                            | CE2009 +