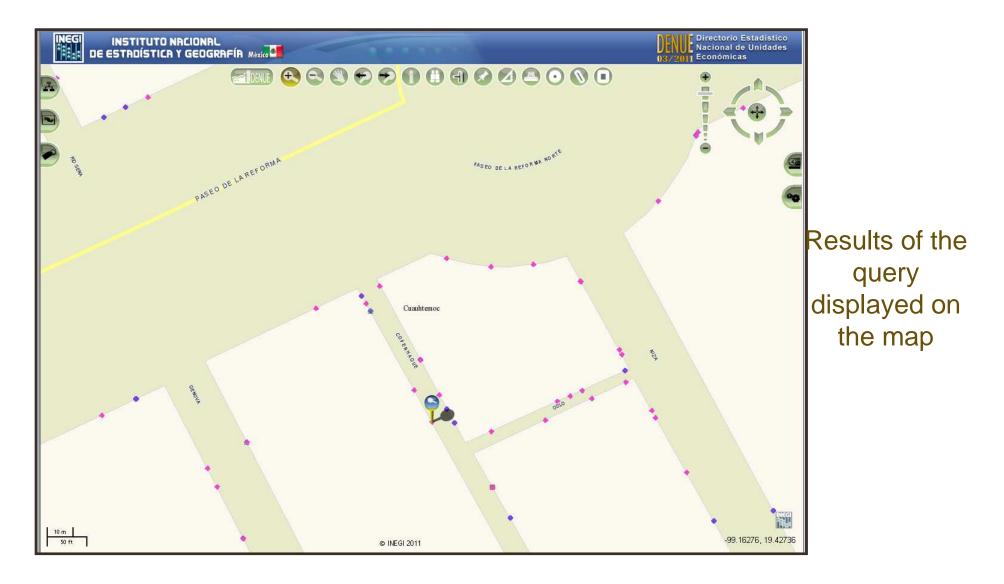

Table with the economic unit's information

Display of all the economic units in a chosen area

Zooming into