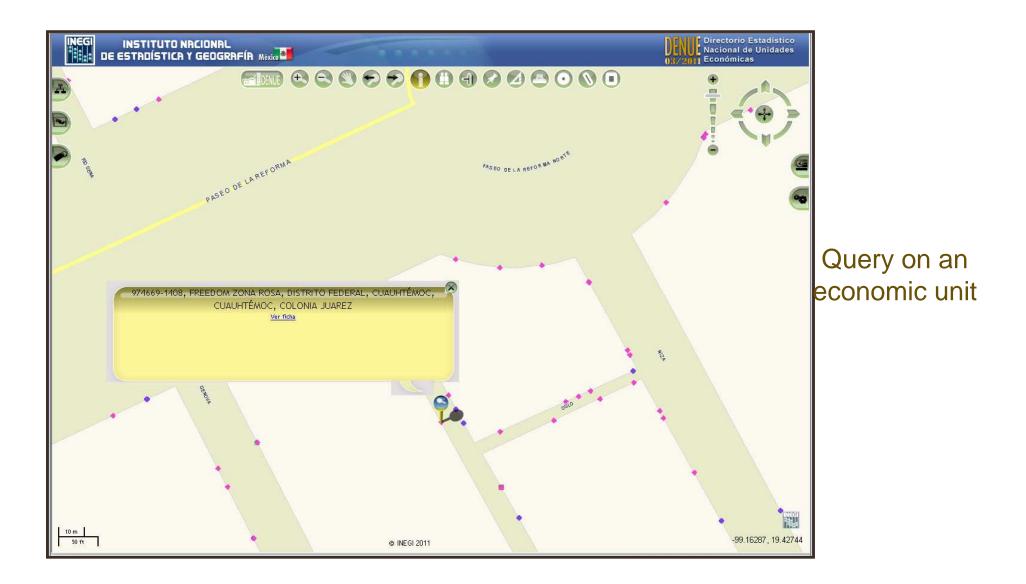

Table with the economic unit's information

Display of all the economic units in a chosen area

Zooming into

#### Example

Table displaying the information of an economic unit