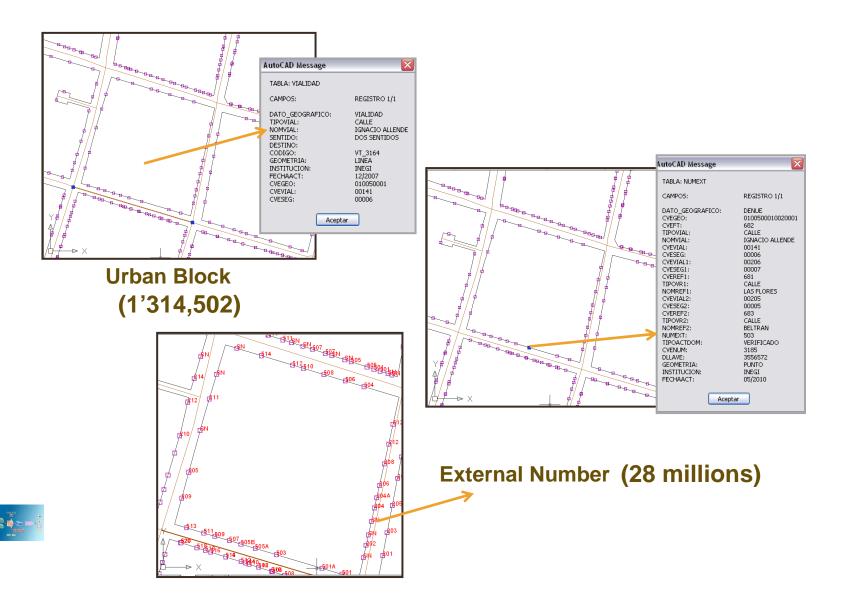

#### **Economic Units are distributed as follows:**

| 2010                                                                                                           | 2011                                                                                                           |
|----------------------------------------------------------------------------------------------------------------|----------------------------------------------------------------------------------------------------------------|
| 4.331 M Economic Units                                                                                         | 4.374 M Economic Units                                                                                         |
| 2,455 Municipalites<br>12,127 Localities (Mainly urban)<br>821,863 Blocks (with at least one<br>Economic Unit) | 2,456 Municipalites<br>12,658 Localities (Mainly urban)<br>826,458 Blocks (with at least one<br>Economic Unit) |