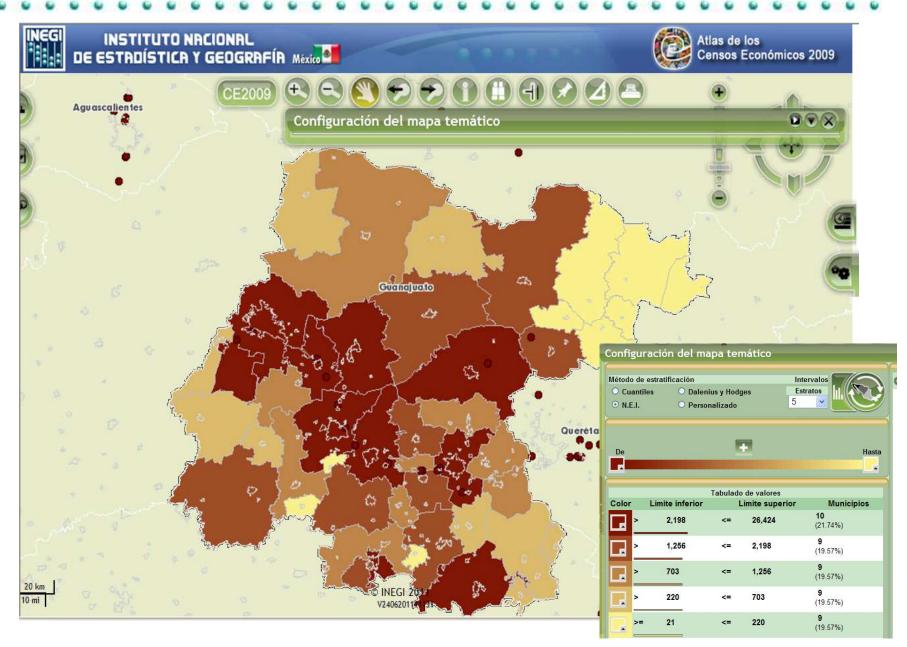

| -99.86419, 29.99379                                                                                             |



















## Query (by group of blocks)

| EGI INSTITU<br>DE ESTROÍS                  | ITO NACIONAL<br>TICA Y GEOGRAFÍA M                                                                                                                 | iéxito                                                               | Atlas de los<br>Censos Econó | ómicos 2009  |
|--------------------------------------------|----------------------------------------------------------------------------------------------------------------------------------------------------|----------------------------------------------------------------------|------------------------------|--------------|
|                                            | CE2009 +