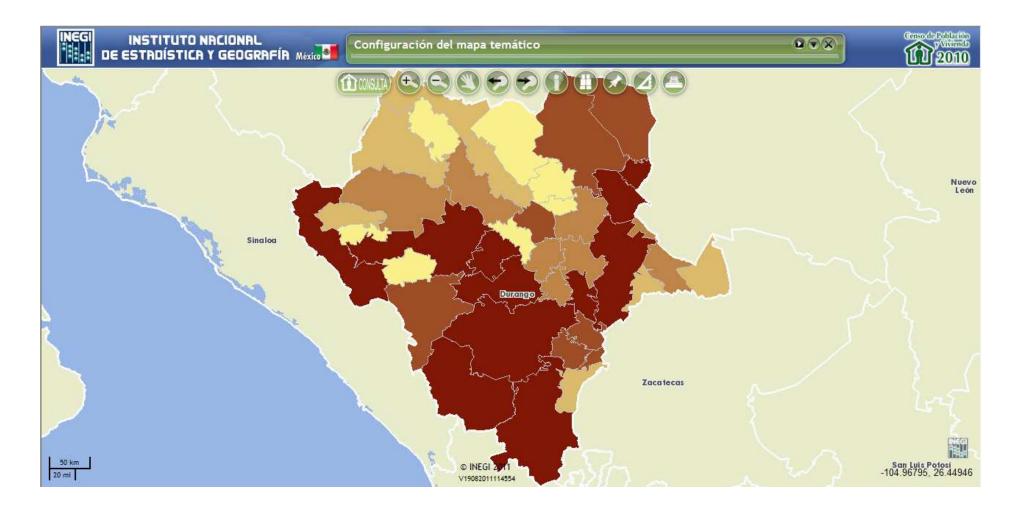

|                                          |
| 1.50 km 1                                                     | -                                  | 5                                         |               |                               |                      |                                                                             |                                          |
| 50 km<br>20 mi                                                |                                    | C C                                       | INEGI 2       |                               |                      |                                                                             | San Luis Potosi<br>-101.90745, 22.89075  |









| INEGI INSTITUTO | NACIONAL<br>Y GEOGRAFÍA México