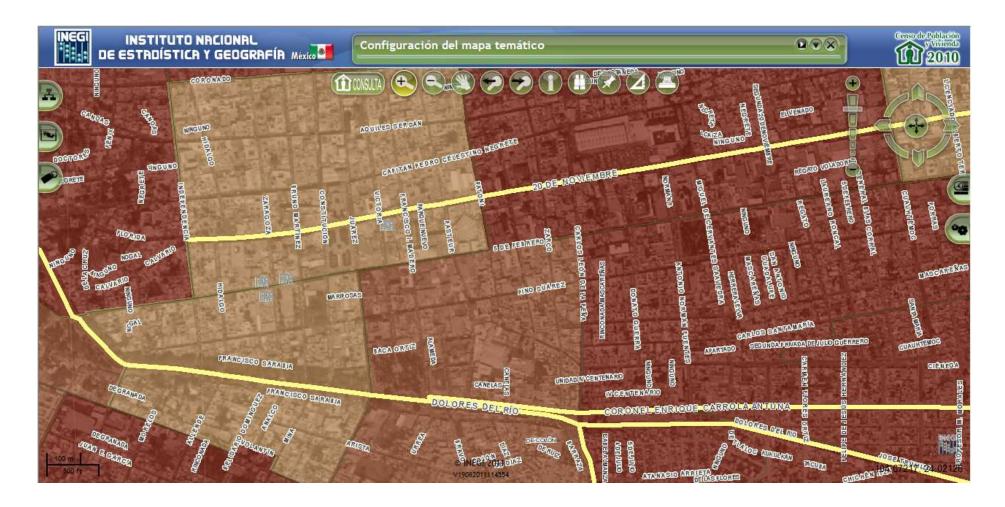

Table with the economic unit's information

Display of all the economic units in a chosen area

Zooming into

#### Example

Table displaying the information of an economic unit